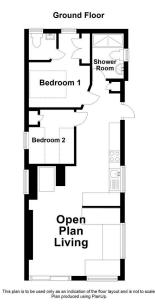

- HOLIDAY HOME/ **INVESTMENT**
- SPACIOUS OPEN PLAN LIVING AREA
- 2 BEDS (1 EN-SUITE CLOAKROOM)
- CENTRAL HEATING
- EASY PARKING

- AS NEW CONDITION
- MODERN FITTED KITCHEN
- DOUBLE GLAZING
- LARGE DECK
- READY TO GO

A Quality 2 Bedroomed Luxury Holiday Caravan for Personal us or for Investment it comes with a ---- Year Lease and is on well-regarded Hoburne Devon Bay Holidays Park which has excellent facilities. This quality Holiday Home is very well presented and offers 2 Bedrooms (1 with En-Suite Cloakroom), large Open plan Living space with quality Fitted Kitchen with wood effect work surfaces and further Shower Room. Large Deck for Entertaining and easy parking. Situated in a very quiet location on the Park. There are outdoor and indoor swimming pools, a fantastic clubhouse/entertainment complex and a Shop. Local beaches are about 15 mins away and a bus service runs from the site into Paignton with the Splashpark and Zoo within easy reach.