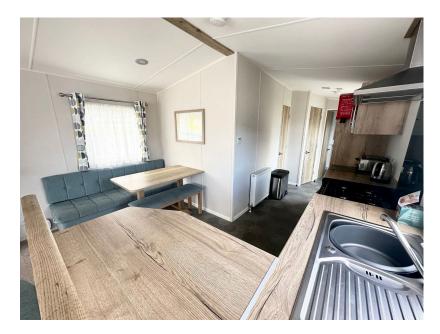

- HOLIDAY HOME/ **INVESTMENT**
- SPACIOUS OPEN PLAN LIVING AREA
- 2 BEDS (1 EN-SUITE CLOAKROOM)
- CENTRAL HEATING
- EASY PARKING

- AS NEW CONDITION
- MODERN FITTED KITCHEN
- DOUBLE GLAZING
- LARGE DECK
- READY TO GO

A Quality 2 Bedroomed Luxury Holiday Caravan for Personal us or for Investment it comes with a ---- Year Lease and is on well-regarded Hoburne Devon Bay Holidays Park which has excellent facilities. This quality Holiday Home is very well presented and offers 2 Bedrooms (1 with En-Suite Cloakroom), large Open plan Living space with quality Fitted Kitchen with wood effect work surfaces and further Shower Room. Large Deck for Entertaining and easy parking. Situated in a very quiet location on the Park. There are outdoor and indoor swimming pools, a fantastic clubhouse/entertainment complex and a Shop. Local beaches are about 15 mins away and a bus service runs from the site into Paignton with the Splashpark and Zoo within easy reach.