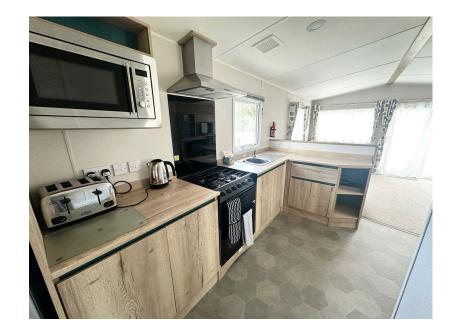

- HOLIDAY HOME/ **INVESTMENT**
- SPACIOUS OPEN PLAN LIVING AREA
- 2 BEDS (1 EN-SUITE CLOAKROOM)
- CENTRAL HEATING
- EASY PARKING

- AS NEW CONDITION
- MODERN FITTED KITCHEN
- DOUBLE GLAZING
- LARGE DECK
- READY TO GO

A Quality 2 Bedroomed Luxury Holiday Caravan for Personal us or for Investment it comes with a ---- Year Lease and is on well-regarded Hoburne Devon Bay Holidays Park which has excellent facilities. This quality Holiday Home is very well presented and offers 2 Bedrooms (1 with En-Suite Cloakroom), large Open plan Living space with quality Fitted Kitchen with wood effect work surfaces and further Shower Room. Large Deck for Entertaining and easy parking. Situated in a very quiet location on the Park. There are outdoor and indoor swimming pools, a fantastic clubhouse/entertainment complex and a Shop. Local beaches are about 15 mins away and a bus service runs from the site into Paignton with the Splashpark and Zoo within easy reach.